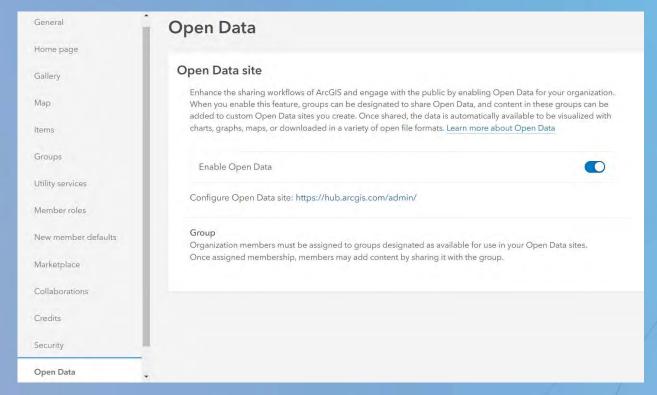

## **Open Data Portal**

### **Configure the open data portal to share authoritative data**

### ArcGIS Online – Organization > Settings > Open Data