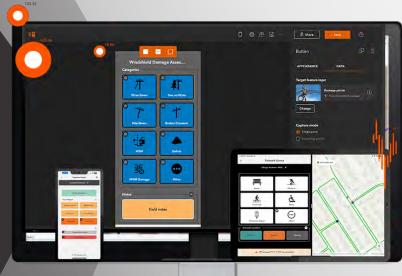

# ArcGIS QuickCapture

User Friendly
Easy Customisation
Increased Productivity

# ArcGIS Field Maps

Map Centric Data Collection
Windows Support
High Accuracy

# **ArcGIS Field Maps**

Web maps

High accuracy GPS

Works offline

Related Tables & Attachments

Smart forms for data capture

# **ArcGIS Survey123**

Form-centric field data collection

Leverages Smart forms

Analyze results immediately

Related Tables & Attachments

ArcGIS Online & Portal 10.5.x