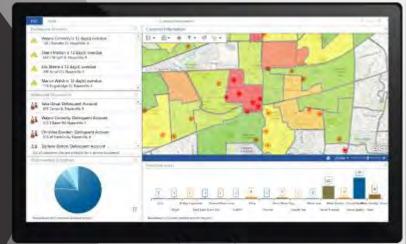

#### **ArcGIS Dashboard**

Real-Time Monitoring

Key Performance Indicators

Next Generation

Open uc2023.esri-southafrica.com and browse the agenda

Search and select the session you attended

Click the "thumbs up" icon