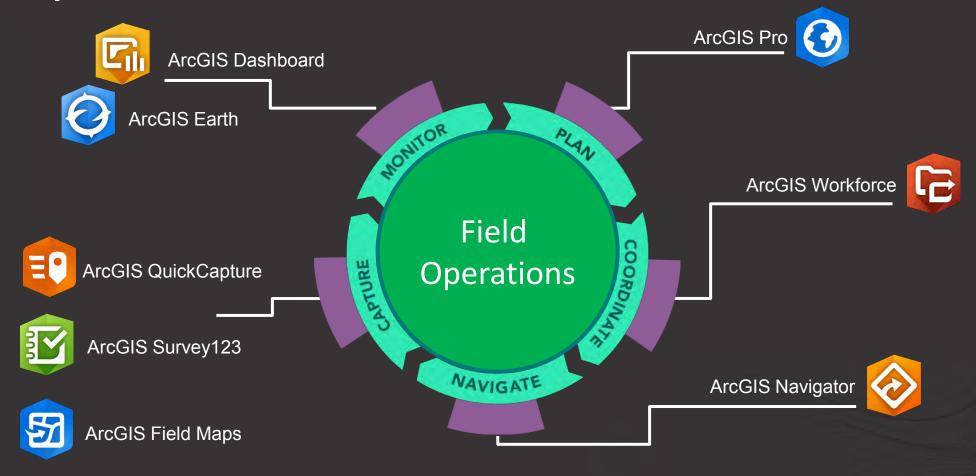

# Which Apps can Support your Field Operations?

Focused, powerful, ready to use

Office Staff

ArcGIS Pro

ArcGIS Earth

Esri City Engine

ArcGIS Microsoft 365

ArcGIS
Maps for
SharePoint

ArcGIS Insights

ArcGIS for Teams

ArcGIS GeoBim

ArcGIS Dashboard

Field Crew

ArcGIS Workforce

ArcGIS Navigator

ArcGIS Survey123

ArcGIS Survey123 Connect

ArcGIS Field Maps

ArcGIS Drone2Map

ArcGIS

Quick Capture

# **Apps for the Field**

Improve operational efficiency

- Replace redundant inefficient field processes
- Reduce costs and overhead
- Improve accuracy and currency of data
- Modernize workflows
- Use individually or together, depends on your business workflows

ArcGIS Workforce

ArcGIS Navigator

ArcGIS Survey123

ArcGIS Survey123 Connect

ArcGIS Field Maps

ArcGIS Drone2Map

ArcGIS

Quick Capture