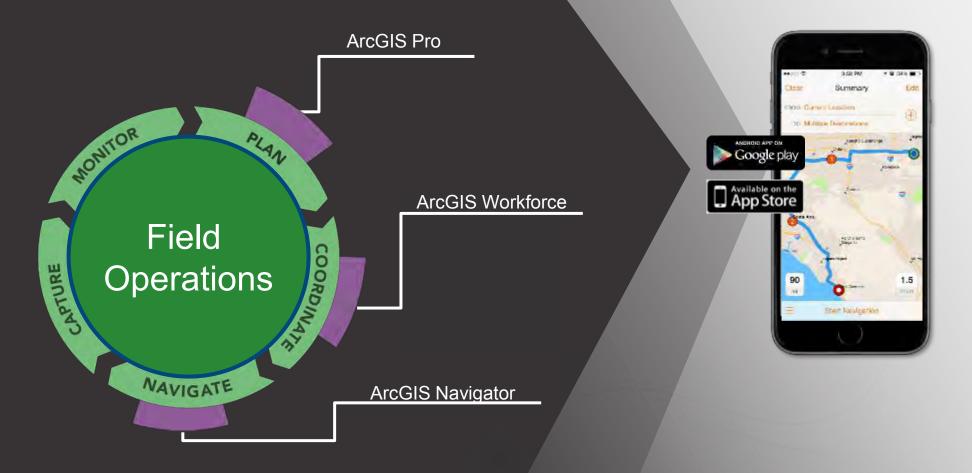

# Optimize field operations

Plan, coordinate field work

#### Workforce for ArcGIS

Open an assignment

Navigate with ArcGIS Navigator – optional @ cost

Capture data:

Map: ArcGIS Field Maps

• Form: ArcGIS Survey123

Flag as completed

# ArcGIS Navigator