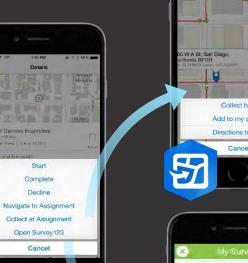

#### Workforce for ArcGIS

Open an assignment

Navigate with ArcGIS Navigator – optional @ cost

Capture data:

Map: ArcGIS Field Maps

• Form: ArcGIS Survey123

Flag as completed