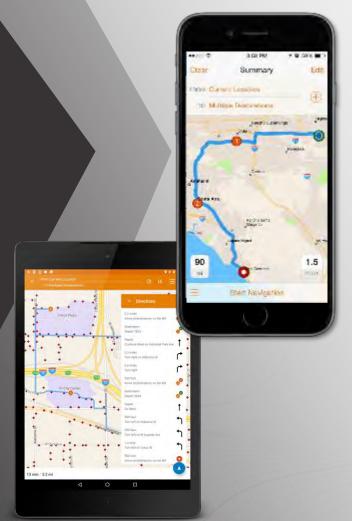

# ArcGIS Navigator

# Turn by turn directions

Includes network data, use with your own maps

Works offline and offers pre-planned routes

API integration with other Apps

Premium App – additional costing