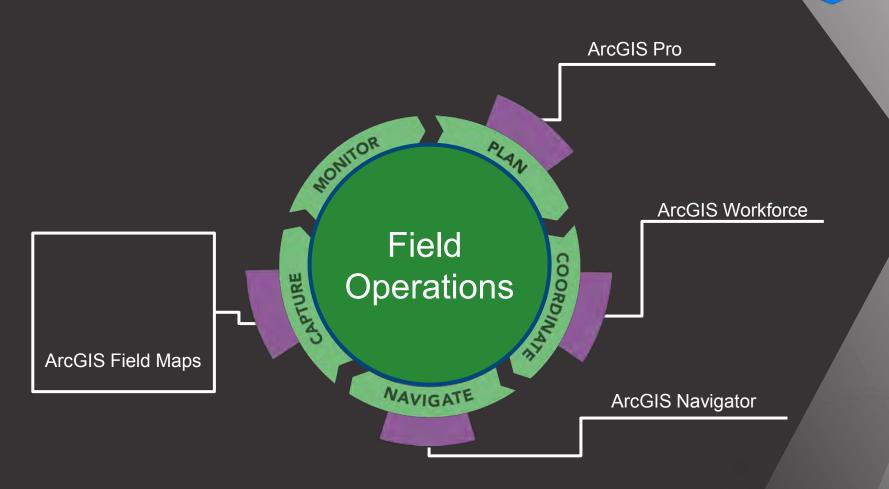

# Optimize field operations

Plan, coordinate field work

#### Workforce for ArcGIS

Open an assignment

Navigate with ArcGIS Navigator – optional @ cost

Capture data:

Map: ArcGIS Field Maps

• Form: ArcGIS Survey123

Flag as completed

# ArcGIS Field Maps

Map Centric Data Collection
Windows Support
High Accuracy