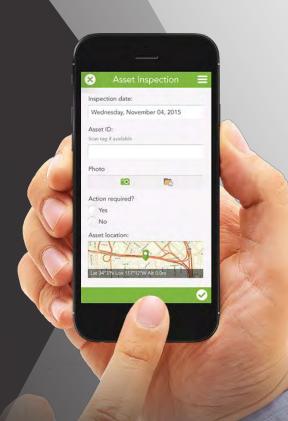

# **ArcGIS Survey123**

Form-centric field data collection

Leverages Smart forms

Analyze results immediately

Related Tables & Attachments

ArcGIS Online & Portal 10.5.x