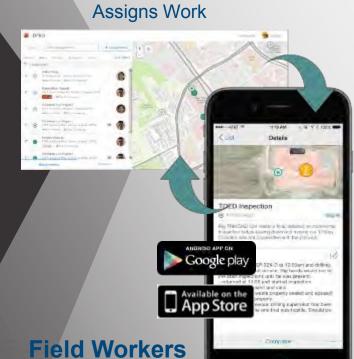

# **Dispatcher** Assigns Work

Work as a Team

#### Workforce for ArcGIS

Open an assignment

Navigate with ArcGIS Navigator – optional @ cost

Capture data:

Map: ArcGIS Field Maps

• Form: ArcGIS Survey123

Flag as completed