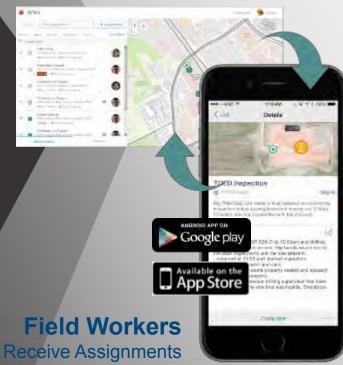

#### Location awareness

Two basic components:

Back-office: Dispatcher
Field app: Mobile worker

Abbridgered

Abbri

ArcGIS Online or Portal 10.5.x

Work as a Team

**Receive Assignments** 

#### Workforce for ArcGIS

Open an assignment

Navigate with ArcGIS Navigator – optional @ cost

Capture data:

Map: ArcGIS Field Maps

• Form: ArcGIS Survey123

Flag as completed