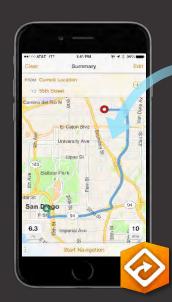

# ArcGIS Navigator

# Turn by turn directions

Includes network data, use with your own maps

Works offline and offers pre-planned routes

API integration with other Apps

Premium App – additional costing