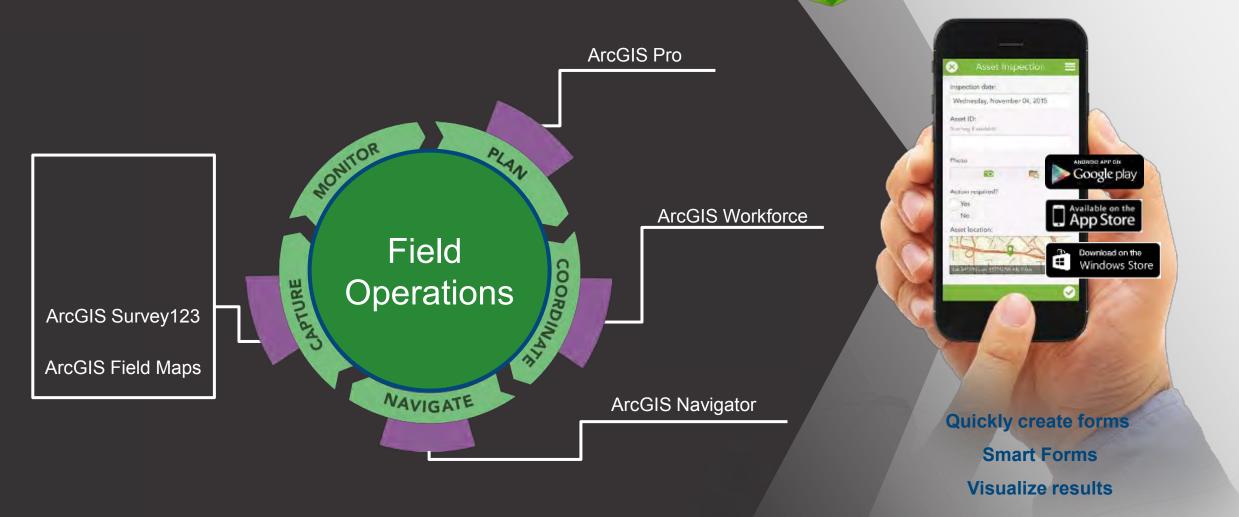

# Optimize field operations

Plan, coordinate field work

#### Workforce for ArcGIS

Open an assignment

Navigate with ArcGIS Navigator – optional @ cost

Capture data:

Map: ArcGIS Field Maps

• Form: ArcGIS Survey123

Flag as completed

# ArcGIS Field Maps

Map Centric Data Collection
Windows Support
High Accuracy

# **ArcGIS Field Maps**

Web maps

High accuracy GPS

Works offline

Related Tables & Attachments

Smart forms for data capture