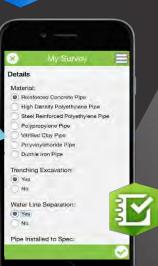

# **ArcGIS Survey123**

Form-centric field data collection

Leverages Smart forms

Analyze results immediately

Related Tables & Attachments

ArcGIS Online & Portal 10.5.x